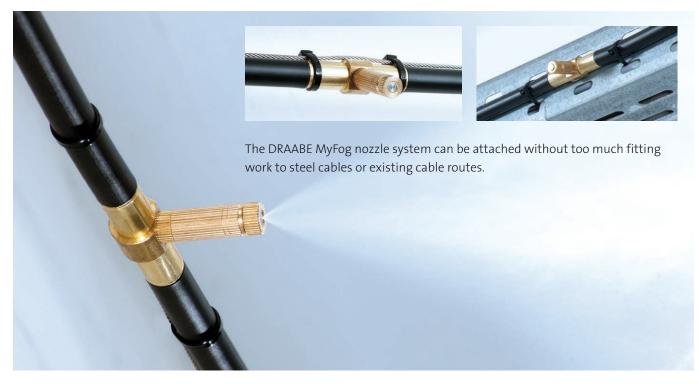

## THE HIGH-PRESSURE PUMP

### DRAABE MYFOG HUMIDIFICATION SYSTEM

The DRAABE MyFog high-pressure pump is the powerhouse of the system: with a working pressure of 70 bar, the highperformance pump powers the superfine spray from the DRAABE MyFog nozzles. The innovative features of the DRAABE MyFog high-pressure pump make the system especially economical and user-friendly.

#### Low-maintenance

The DRAABE MyFog high-pressure pump is manufactured from high-quality stainless steel. It works using water hydraulics and is therefore completely oil-free. This saves on maintenance and extends the product lifetime. We guarantee 5000 hours of operation maintenance-free for the high-pressure pumps in the first two years.