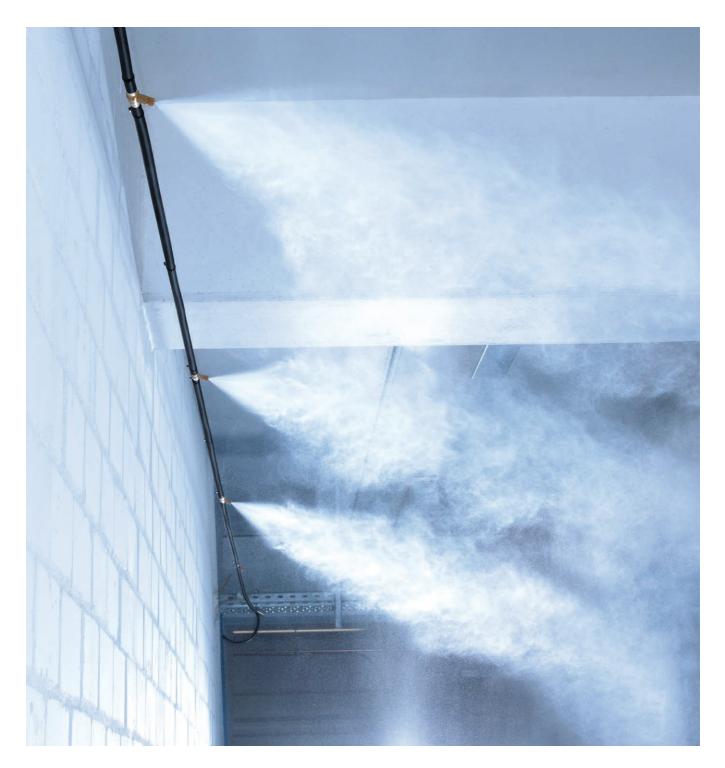

Adjustable nozzle swivel system for the setting of the spray angle.

– A nozzle opening of only 200μ size produces an ultrafine spray fog made up of 15 micron small aerosols (according to Sauter).

Drop-proof valve guarantees drop-free installation.

### DRAABE MyFog