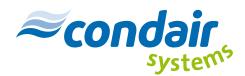

#### Simple installation

Flexible nozzle systems adjust without too much fitting work to any existing room environment.

#### **Flexible positioning**

A movable nozzle swivel system positions the spray angle into the desired direction.

Adjustable nozzle swivel system for the setting of the spray angle.

– A nozzle opening of only 200μ size produces an ultrafine spray fog made up of 15 micron small aerosols (according to Sauter).

Drop-proof valve guarantees drop-free installation.