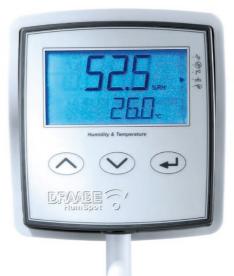

#### **DRAABE HumSpot**

#### Straight to the point!

The DRAABE HumSpot controls and monitors the humidification of the individual zones (e.g. various rooms and working areas). The simple menu navigation and illuminated colour display ensure the unit is particularly easy to operate.

#### Features:

- Precise activation of the humidifiers when the humidity falls below the configured setpoint
- Digital capacitive humidity analysis for high-precision measurements
- Continuous status display for relative humidity and room temperature

### DRAABE HumSpot