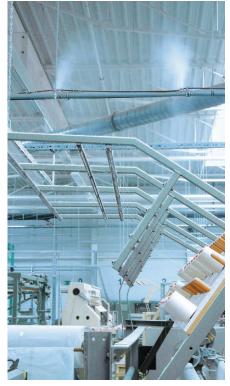

### Energy-efficient, high-pressure nozzle system

Micro-fine atomisation without expensive compressed air (energy costs, compressor maintenance, etc.).

Adjustable nozzle swivel system for the setting of the spray angle.

– A nozzle opening of only 200μ size produces an ultrafine spray fog made up of 15 micron small aerosols (according to Sauter).

Drop-proof valve guarantees drop-free installation.