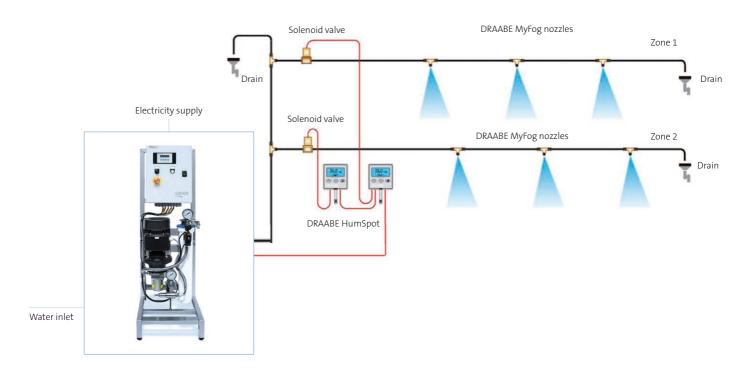

# THE SYSTEM

### DRAABE MYFOG HUMIDIFICATION SYSTEM

#### **DRAABE HumSpot**

#### Straight to the point!

The DRAABE HumSpot controls and monitors the humidification of the individual zones (e.g. various rooms and working areas). The simple menu navigation and illuminated colour display ensure the unit is particularly easy to operate.

#### Features:

- Precise activation of the humidifiers when the humidity falls below the configured setpoint
- Digital capacitive humidity analysis for high-precision measurements
- Continuous status display for relative humidity and room temperature

### DRAABE HumSpot