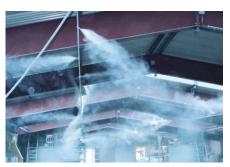

### Energy-efficient, high-pressure nozzle system

Micro-fine atomisation without expensive compressed air (energy costs, compressor maintenance, etc.).

Adjustable nozzle swivel system for the setting of the spray angle.

– A nozzle opening of only 200μ size produces an ultrafine spray fog made up of 15 micron small aerosols (according to Sauter).

Drop-proof valve guarantees drop-free installation.