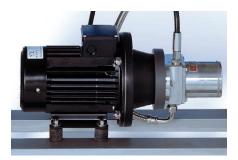

## THE HIGH-PRESSURE PUMP

### DRAABE MYFOG HUMIDIFICATION SYSTEM

The DRAABE MyFog high-pressure pump is the powerhouse of the system: with a working pressure of 70 bar, the highperformance pump powers the superfine spray from the DRAABE MyFog nozzles. The innovative features of the DRAABE MyFog high-pressure pump make the system especially economical and user-friendly.

DRAABE MyFog high-pressure pump with oil-free action

| Technical details      |                   | Pump module         |                    |  |
|------------------------|-------------------|---------------------|--------------------|--|
|                        | DRAABE<br>MyFog M | DRAABE<br>MyFog L   | DRAABE<br>MyFog XL |  |
| Output (max.)          | 265 l/h           | 440 l/h             | 1000 l/h           |  |
| Power consumption      | 0,75 kW           | 1,5 kW              | 3,0 kW             |  |
| Voltage                | 400V 3~           |                     |                    |  |
| Nozzle output (max.)   | 4,3 l/h           |                     |                    |  |
| Working pressure       |                   | 70 bar              |                    |  |
| Dimensions (W x D x H) | 6                 | 660 x 500 x 1300 mm |                    |  |
| Weight                 | 53 kg             | 63 kg               | 81 kg              |  |